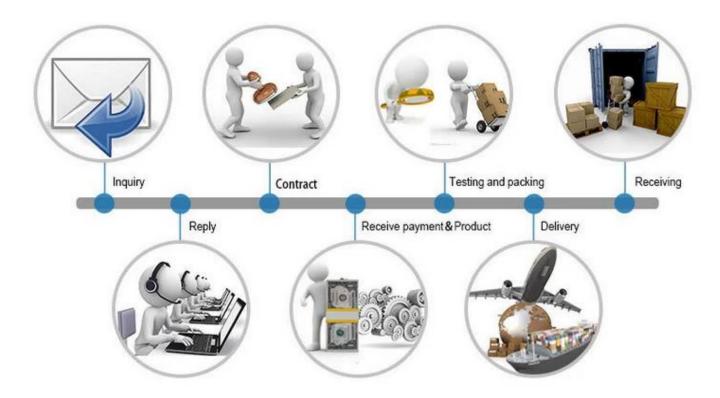

| N133BGE    | M140NWR1   | B156XTN03  | LP173WD1   |
| LP101WH1    | N133I6     | HB140WX1   | LP156WH2   | N173FGE    |
| N101L6-L0D  |            | N140BGE    | LTN156AT03 | N173HGE    |

### **P**ACKAGING

All the screen are the most strong packing, make sure the cargo will be in very safe level.



### **Payment Terms:**













Customers can choose any payment ways that you prefer. T/T is the most useful way. Please do not refuse prepay the bank charges or other handling charges when you do the payment.

## **Shipping Terms:**



- 1. Most powerful shipping agency, professional/fast shipping.
- 2. Delivery time is within 3-7 business days to the worldwide normally.
- 3. Import duties taxes and charges are not included in the item price or shipping charges.

#### Trade Process