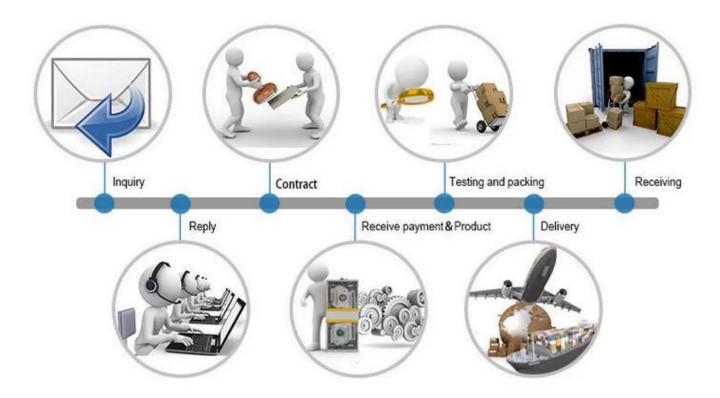

### **Payment Terms:**

Customers can choose any payment ways that you prefer. T/T is the most useful way. Please do not refuse prepay the bank charges or other handling charges when you do the payment.

# **Shipping Terms:**

- 1. Most powerful shipping agency, professional/fast shipping.
- 2. Delivery time is within 3-7 business days to the worldwide normally.
- 3. Import duties taxes and charges are not included in the item price or shipping charges.

#### Trade Process