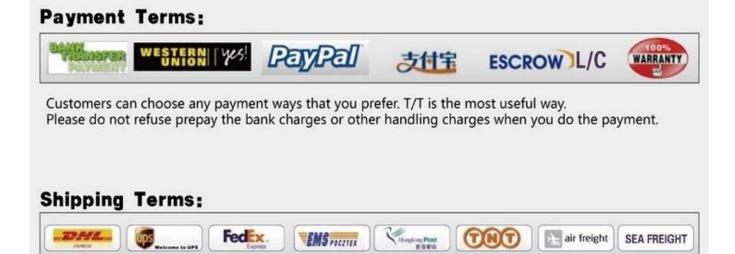

## Trade Info

- 1. Most powerful shipping agency, professional/fast shipping.
- 2. Delivery time is within 3-7 business days to the worldwide normally.
- 3. Import duties taxes and charges are not included in the item price or shipping charges.