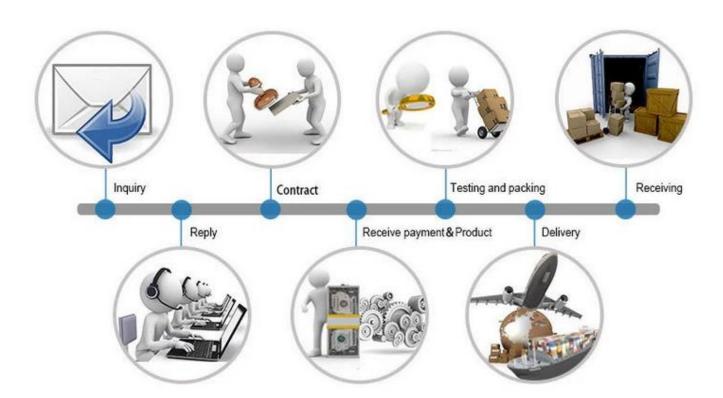

3KT02 |
| M101NWT2 R1 | N133BGE    | M140NWR1   | B156XTN03  | LP173WD1   |
| LP101WH1    | N133I6     | HB140WX1   | LP156WH2   | N173FGE    |
| N101L6-L0D  |            | N140BGE    | LTN156AT03 | N173HGE    |

All the screen are the most strong packing, make sure the cargo will be in very safe level.



#### **Payment Terms:**









Customers can choose any payment ways that you prefer. T/T is the most useful way. Please do not refuse prepay the bank charges or other handling charges when you do the payment.

### **Shipping Terms:**



- 1. Most powerful shipping agency, professional/fast shipping.
- 2. Delivery time is within 3-7 business days to the worldwide normally.
- 3. Import duties taxes and charges are not included in the item price or shipping charges.

#### Trade Process