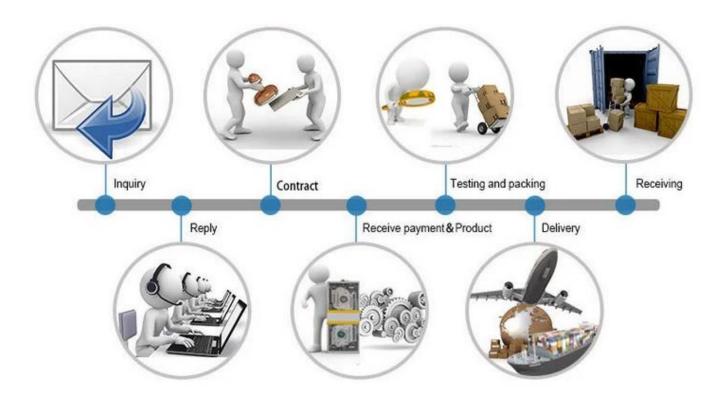

R1 | N133BGE    | M140NWR1   | B156XTN03  | LP173WD1   |
| LP101WH1    | N133I6     | HB140WX1   | LP156WH2   | N173FGE    |
| N101L6-L0D  |            | N140BGE    | LTN156AT03 | N173HGE    |

### **P**ACKAGING

All the screen are the most strong packing, make sure the cargo will be in very safe level.



### **Payment Terms:**











Customers can choose any payment ways that you prefer. T/T is the most useful way. Please do not refuse prepay the bank charges or other handling charges when you do the payment.

## **Shipping Terms:**



- 1. Most powerful shipping agency, professional/fast shipping.
- 2. Delivery time is within 3-7 business days to the worldwide normally.
- 3. Import duties taxes and charges are not included in the item price or shipping charges.

#### Trade Process