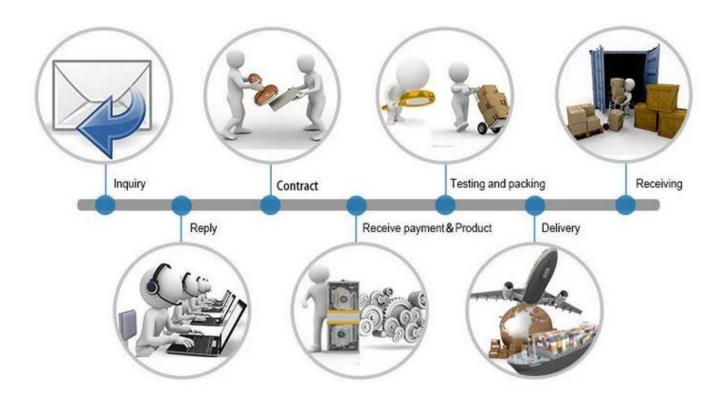

2 R1 | N133BGE    | M140NWR1   | B156XTN03  | LP173WD1   |
| LP101WH1    | N133I6     | HB140WX1   | LP156WH2   | N173FGE    |
| N101L6-L0D  |            | N140BGE    | LTN156AT03 | N173HGE    |

## **P**ACKAGING

All the screen are the most strong packing, make sure the cargo will be in very safe level.



### **Payment Terms:**











Customers can choose any payment ways that you prefer. T/T is the most useful way. Please do not refuse prepay the bank charges or other handling charges when you do the payment.

# **Shipping Terms:**



- 1. Most powerful shipping agency, professional/fast shipping.
- 2. Delivery time is within 3-7 business days to the worldwide normally.
- 3. Import duties taxes and charges are not included in the item price or shipping charges.

#### Trade Process