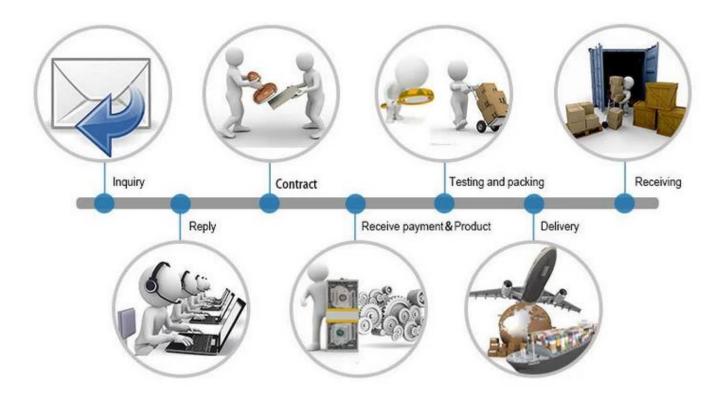

### **Payment Terms:**

Customers can choose any payment ways that you prefer. T/T is the most useful way. Please do not refuse prepay the bank charges or other handling charges when you do the payment.

## **Shipping Terms:**

- 1. Most powerful shipping agency, professional/fast shipping.
- 2. Delivery time is within 3-7 business days to the worldwide normally.
- 3. Import duties taxes and charges are not included in the item price or shipping charges.

#### Trade Process