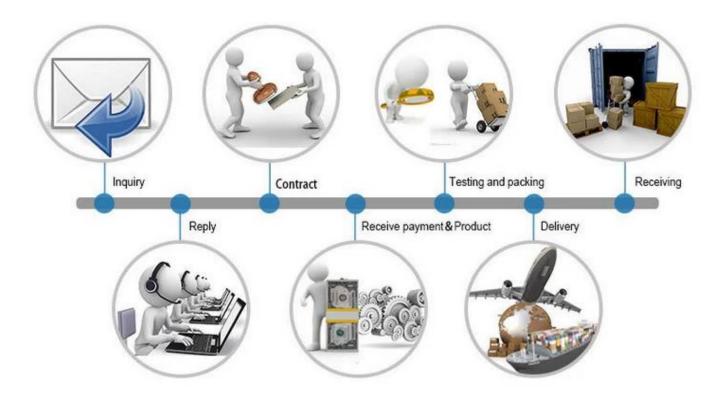

#### **Payment Terms:**

Customers can choose any payment ways that you prefer. T/T is the most useful way. Please do not refuse prepay the bank charges or other handling charges when you do the payment.

#### **Shipping Terms:**

- 1. Most powerful shipping agency, professional/fast shipping.
- 2. Delivery time is within 3-7 business days to the worldwide normally.
- 3. Import duties taxes and charges are not included in the item price or shipping charges.

#### Trade Process