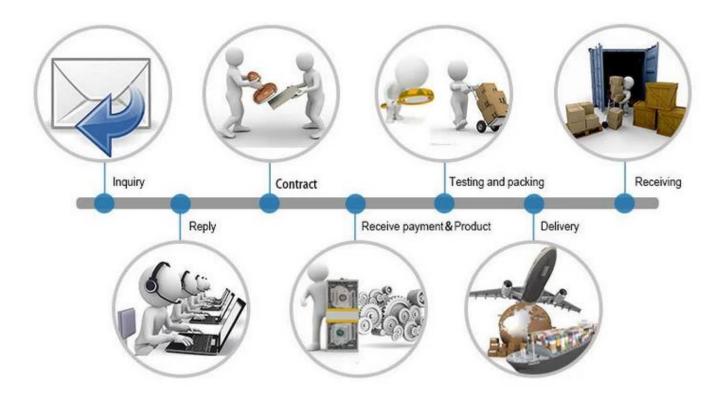

R1 | N133BGE    | M140NWR1   | B156XTN03  | LP173WD1   |
| LP101WH1    | N133I6     | HB140WX1   | LP156WH2   | N173FGE    |
| N101L6-L0D  |            | N140BGE    | LTN156AT03 | N173HGE    |

# **P**ACKAGING

All the screen are the most strong packing, make sure the cargo will be in very safe level.



### **Payment Terms:**













Customers can choose any payment ways that you prefer. T/T is the most useful way. Please do not refuse prepay the bank charges or other handling charges when you do the payment.

## **Shipping Terms:**



- 1. Most powerful shipping agency, professional/fast shipping.
- 2. Delivery time is within 3-7 business days to the worldwide normally.
- 3. Import duties taxes and charges are not included in the item price or shipping charges.

#### Trade Process