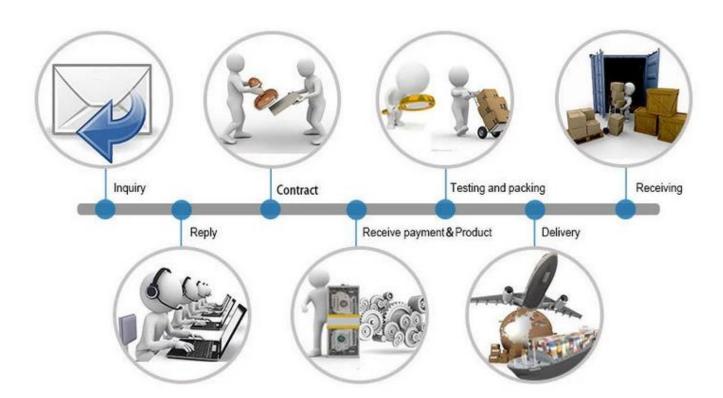

1 | N133BGE    | M140NWR1   | B156XTN03  | LP173WD1   |
| LP101WH1    | N133I6     | HB140WX1   | LP156WH2   | N173FGE    |
| N101L6-L0D  |            | N140BGE    | LTN156AT03 | N173HGE    |

#### **P**ACKAGING

All the screen are the most strong packing, make sure the cargo will be in very safe level.



#### **Payment Terms:**









Customers can choose any payment ways that you prefer. T/T is the most useful way. Please do not refuse prepay the bank charges or other handling charges when you do the payment.

### **Shipping Terms:**



- 1. Most powerful shipping agency, professional/fast shipping.
- 2. Delivery time is within 3-7 business days to the worldwide normally.
- 3. Import duties taxes and charges are not included in the item price or shipping charges.

#### Trade Process