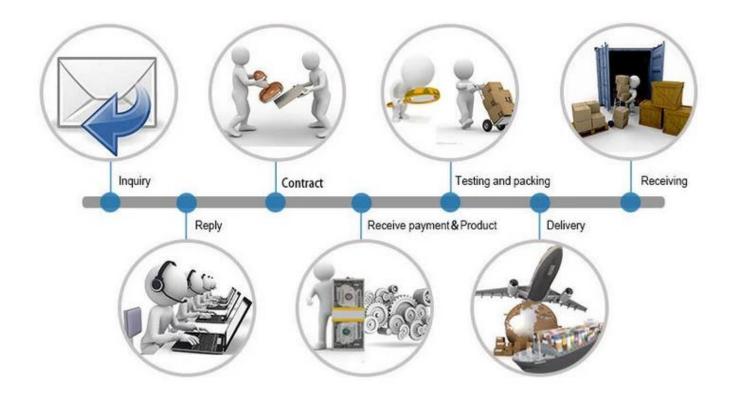

| LTN156AT19 | B154EW09   |
| LTN101NT06  | B133XTF01  | B140XW01   | B156XTN02  | N154I6     |
| LTN101NT05  | LTN133AT23 | B140XTN02  | B156XW02   | LTN173KT01 |
| B101EW05    | LTN133AT25 | LP140WD1   | N156BGE    | LTN173KT02 |
| M101NWT2 R1 | N133BGE    | M140NWR1   | B156XTN03  | LP173WD1   |
| LP101WH1    | N133I6     | HB140WX1   | LP156WH2   | N173FGE    |
| N101L6-L0D  |            | N140BGE    | LTN156AT03 | N173HGE    |

All the screen are the most strong packing, make sure the cargo will be in very safe level.



## Trade Info



- 1. Most powerful shipping agency, professional/fast shipping.
- 2. Delivery time is within 3-7 business days to the worldwide normally.
- 3. Import duties taxes and charges are not included in the item price or shipping charges.

## TRADE PROCESS