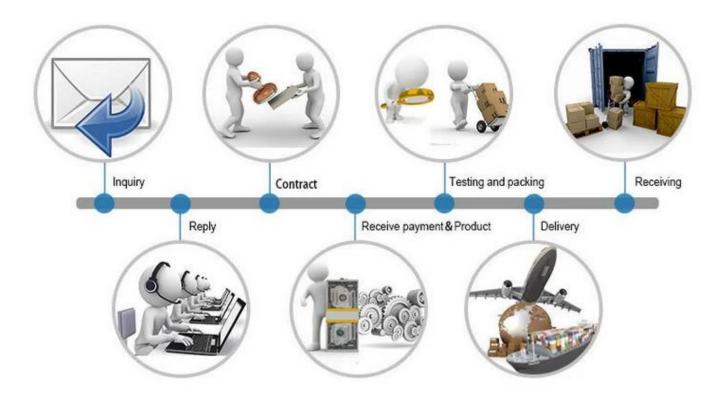

N133BGE    | M140NWR1   | B156XTN03  | LP173WD1   |
| LP101WH1    | N133I6     | HB140WX1   | LP156WH2   | N173FGE    |
| N101L6-L0D  |            | N140BGE    | LTN156AT03 | N173HGE    |

## **P**ACKAGING

All the screen are the most strong packing, make sure the cargo will be in very safe level.



#### **Payment Terms:**













Customers can choose any payment ways that you prefer. T/T is the most useful way. Please do not refuse prepay the bank charges or other handling charges when you do the payment.

#### **Shipping Terms:**



- 1. Most powerful shipping agency, professional/fast shipping.
- 2. Delivery time is within 3-7 business days to the worldwide normally.
- 3. Import duties taxes and charges are not included in the item price or shipping charges.

#### Trade Process