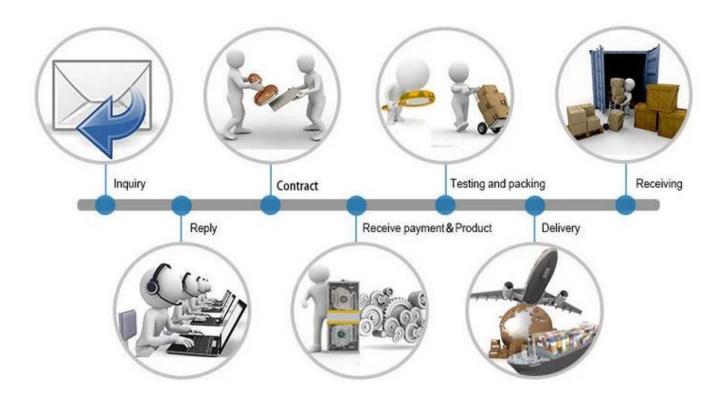

1 | N133BGE    | M140NWR1   | B156XTN03  | LP173WD1   |
| LP101WH1    | N133I6     | HB140WX1   | LP156WH2   | N173FGE    |
| N101L6-L0D  |            | N140BGE    | LTN156AT03 | N173HGE    |

### **P**ACKAGING

All the screen are the most strong packing, make sure the cargo will be in very safe level.



#### **Payment Terms:**











Customers can choose any payment ways that you prefer. T/T is the most useful way. Please do not refuse prepay the bank charges or other handling charges when you do the payment.

## **Shipping Terms:**



- 1. Most powerful shipping agency, professional/fast shipping.
- 2. Delivery time is within 3-7 business days to the worldwide normally.
- 3. Import duties taxes and charges are not included in the item price or shipping charges.

#### Trade Process